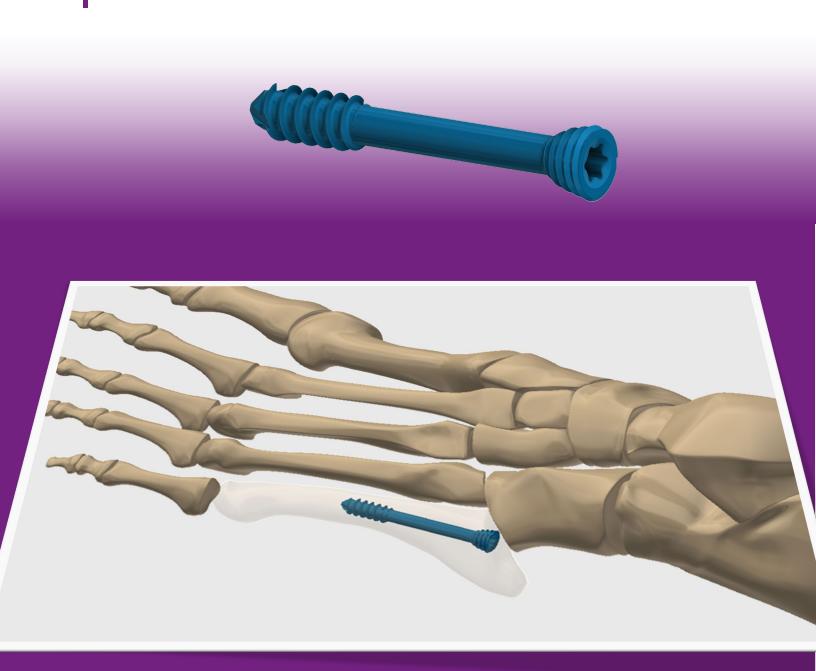

# **Features and Benefits**

The GEO Jones/5<sup>th</sup> Metatarsal Fracture System consists of solid headless bone screws and instrumentation designed to facilitate optimal targeting, sizing and placement of screws for 5<sup>th</sup> metatarsal base /Jones Fractures.

The solid, headless GEO Jones/5<sup>th</sup> Met screws provide strength and compression. Unlike headed screws, the GEO headless screws can be inserted flush with the surface of the metatarsal base so soft tissue and joint irritation are minimized, giving the implant a no-profile prominence. The length of shaft threads are one-third of the total screw length to provide ample clearance for lagging past the fracture with excellent intramedullary bone purchase.

The GEO 5<sup>th</sup> met screws are solid and headless for strength, additional compression, and to avoid any soft tissue or cuboid-5<sup>th</sup> metatarsal joint irritation. Be sure to sink the screw head into the bone until it is approximately flush with the proximal 5<sup>th</sup> metatarsal bone surface to achieve optimal compression.