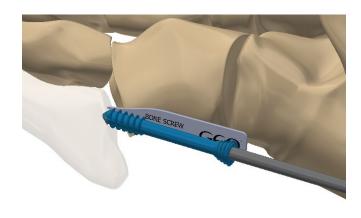

### **Insert Screw**

Remove the tap, k-wire, and tissue protector. Choose the appropriate length screw in the diameter associated with the instrument kit used. Note: all GEO 5<sup>th</sup> metatarsal bone screws are headless and solid.

Using the Hexalobe T-20 driver tip provided in the kit, insert the screw. A tissue shield is also provided in the instrument kit and can be placed at the insertion site to protect against abrasion from the threaded screw head. The teeth at the distal edge can be used to secure it to the bone.