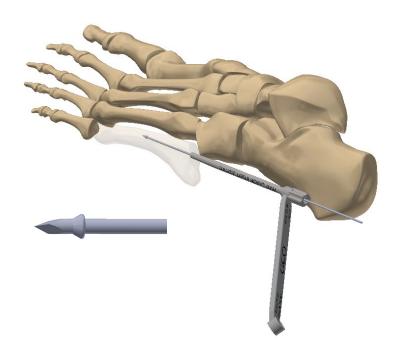

### Insert 1.6mm K-wire

A percutaneous incision is made approximately 1cm proximal, superior and medial, to the 5<sup>th</sup> metatarsal base. Place the k-wire guide against the base of the 5<sup>th</sup> metatarsal keeping it dorsal and medial to the tuberosity.

Insert the 1.6mm trocar-tip k-wire. This can be done under power or manual force. Insert the k-wire to approximately the isthmus of the canal.

The intramedullary position of the k-wire must be confirmed on all three fluoroscopic views.

### Optional: Insert Ball-tip K-wire

the trocar-tip k-wire.

Insert the 2.6mm ball-tip k-wire. This can be done under power or manual force. Insert the k-wire to approximately the isthmus of the canal. A 2mm flair is placed just proximal to the trocar tip to aid in maintaining the wire trajectory within the bone canal.