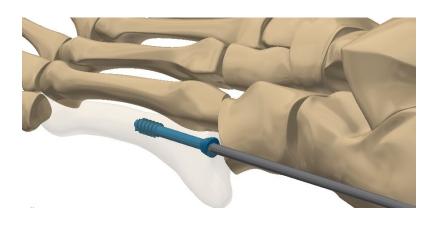

### **Insert Screw**

Remove the tap, k-wire, and tissue protector. Choose the appropriate length screw in the diameter associated with the instrument kit used. Note: all GEO 5<sup>th</sup> metatarsal bone screws are headless and solid.

Using the Hexalobe T-20 driver tip provided in the kit, insert the screw. A tissue shield is also provided in the instrument kit and can be placed at the insertion site to protect against abrasion from the threaded screw head. The teeth at the distal edge can be used to secure it to the bone.