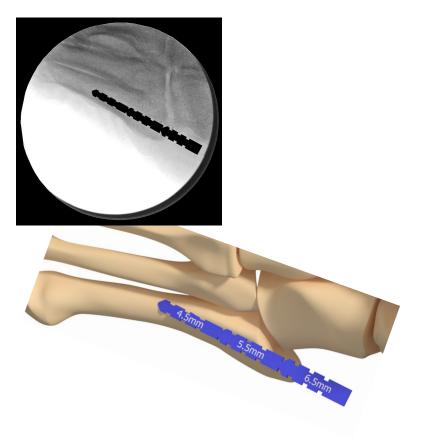

### **Determine Screw Diameter**

In order to choose the appropriate diameter screw to be implanted and the associated diameter-specific instrument kit, use the screw template from the GEO Jones/5<sup>th</sup> Metatarsal General Instrument Kit. The template is radiopaque and includes sizers for the 4.5mm, 5.5mm, and 6.5mm GEO 5<sup>th</sup> Metatarsal solid screws. Both the thread diameter and the shaft core diameter are represented in the template.

# **Solid Headless Screws**

| Diameter | Length | Thread Length | Part Number |
|----------|--------|---------------|-------------|
|          | 36 mm  | 12 mm         | 10264036    |
| 4.5 mm   | 38 mm  | 12.7 mm       | 10264038    |
|          | 40 mm  | 13.3 mm       | 10264040    |
|          | 42mm   | 14 mm         | 10264042    |
|          | 44 mm  | 14.7 mm       | 10264044    |
|          | 46 mm  | 15.3 mm       | 10264046    |
|          | 48 mm  | 16 mm         | 10264048    |
|          | 50 mm  | 16.7 mm       | 10264050    |
|          | 55 mm  | 18.3 mm       | 10264055    |
|          | 60 mm  | 20 mm         | 10264060    |
|          | 65 mm  | 21.7 mm       | 10264065    |
|          | 36 mm  | 12 mm         | 10265036    |
| 5.5 mm   | 38 mm  | 12.7 mm       | 10265038    |
|          | 40 mm  | 13.3 mm       | 10265040    |
|          | 42mm   | 14 mm         | 10265042    |
|          | 44 mm  | 14.7 mm       | 10265044    |
|          | 46 mm  | 15.3 mm       | 10265046    |
|          | 48 mm  | 16 mm         | 10265048    |
|          | 50 mm  | 16.7 mm       | 10265050    |
|          | 55 mm  | 18.3 mm       | 10265055    |
|          | 60 mm  | 20 mm         | 10265060    |
|          | 65 mm  | 21.7 mm       | 10265065    |
|          | 40 mm  | 13.3 mm       | 10266040    |
|          | 42 mm  | 14 mm         | 10266042    |
|          | 44 mm  | 14.7 mm       | 10266044    |
|          | 46 mm  | 15.3 mm       | 10266046    |
| 6.5 mm   | 48mm   | 16 mm         | 10266048    |
|          | 50 mm  | 16.7 mm       | 10266050    |
|          | 55 mm  | 18.3 mm       | 10266055    |
|          | 60 mm  | 20 mm         | 10266060    |
|          | 65 mm  | 21.7 mm       | 10266065    |