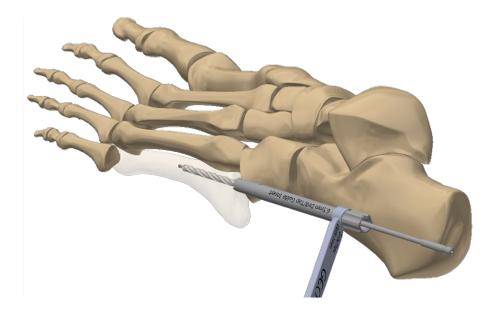

### **Measure for Screw Length**

With the k-wire in position, remove the k-wire guide and place the depth gauge over the end of the k-wire. Read the screw length on the depth gauge ruler from the end of the k-wire. Note: the depth gauge, PN 27000230, is packaged separately from the Jones/5<sup>th</sup> Metatarsal instrument kits.

### **Assemble Drill/Tap Tissue Protector**

Remove the depth gauge and pull the k-wire guide from the k-wire.

Three GEO Jones/5<sup>th</sup> Metatarsal Fracture System diameter-specific Kits are available, corresponding to the following GEO Jones/5<sup>th</sup> metatarsal Solid Screw diameters: